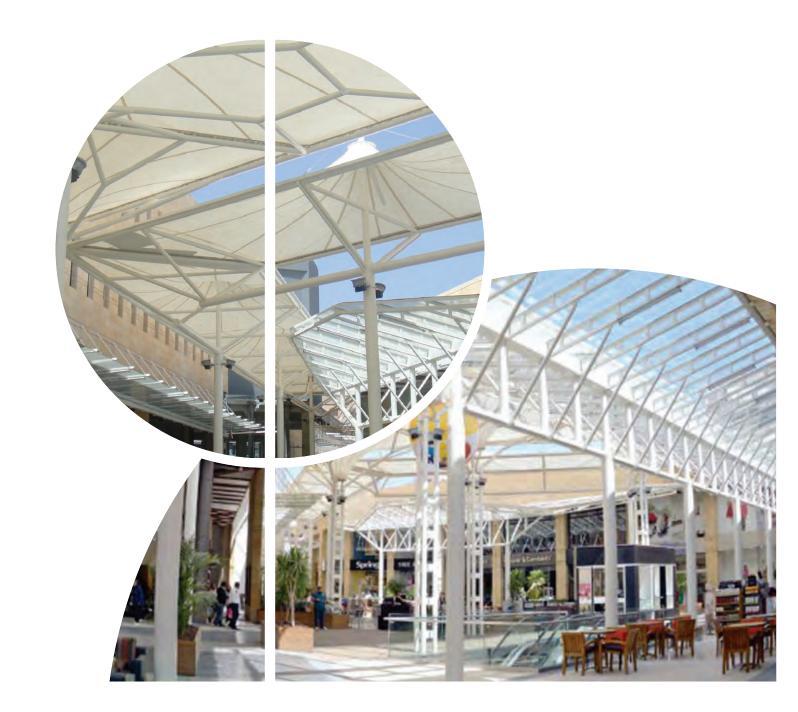

Facade type: Aluminum, Steel, & glass

Country: Lebanon Client:ABC s.a.l.

Contractor: MAN Enterprise Architect: Callison U.S. Consultant:Khatib & Alami

ABC Verdun Mall is a \$300 million project constructed on an 18,000 square-meter property with over 150,000 square meters of built-up. The Mall will host a wide selection of international brands, the ABC departmet store, entertainment and leisure centers, in addition to garden spaces