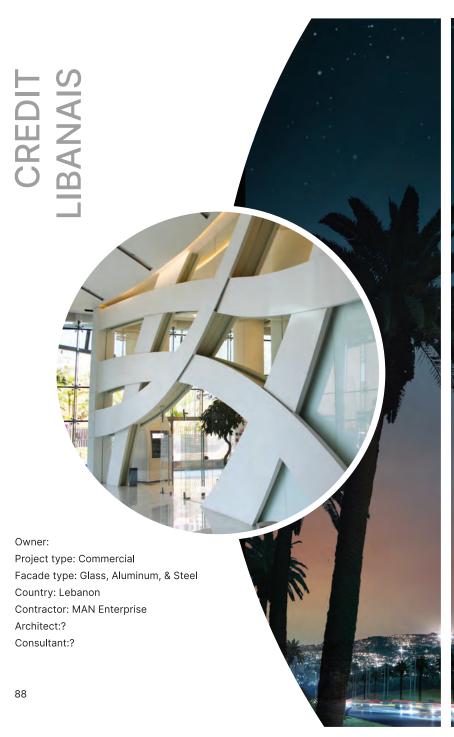

LE MALL SAIDA

EMBASSY COMPLEXE

Project type: Residential

Facade type: Glass, Aluminum, & Steel

Contractor: IMAR Architect: DHP Consultant: DHP