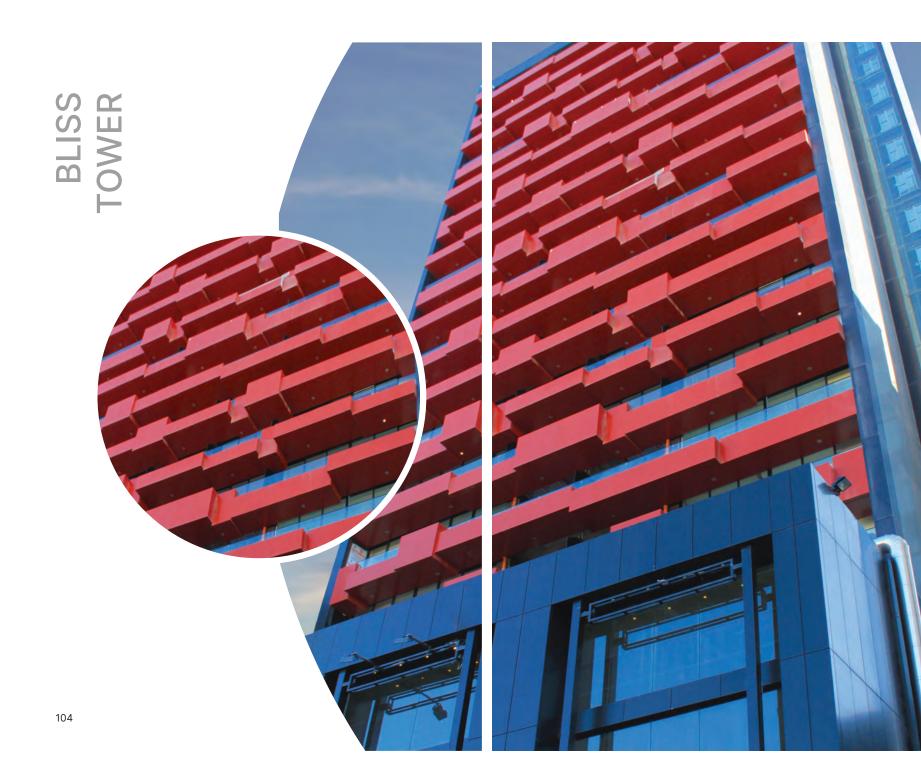

## DOUBLE MITRE SAW

- 1) Digital Measurements
- 2) Positioning control
- 3) Cutting from below
- 4) Tolerance +/- 0.1 mm

French Avenue BCD

**ALTUS** 

East Village

DNA

**PHOENICIA** 

**Bliss Tower** 