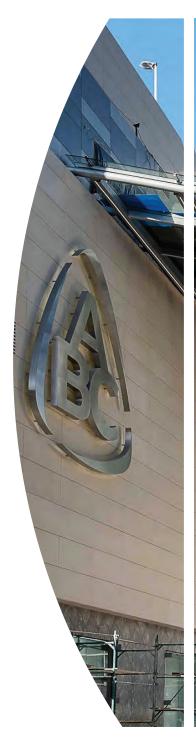

Facade type: Aluminum, Steel, & glass

Country: Lebanon Client:ABC s.a.l.

Contractor: MAN Enterprise Architect: Callison U.S. Consultant:Khatib & Alami

ABC Verdun Mall is a \$300 million project constructed on an 18,000 square-meter property with over 150,000 square meters of built-up. The Mall will host a wide selection of international brands, the ABC departmet store, entertainment and leisure centers, in addition to garden spaces