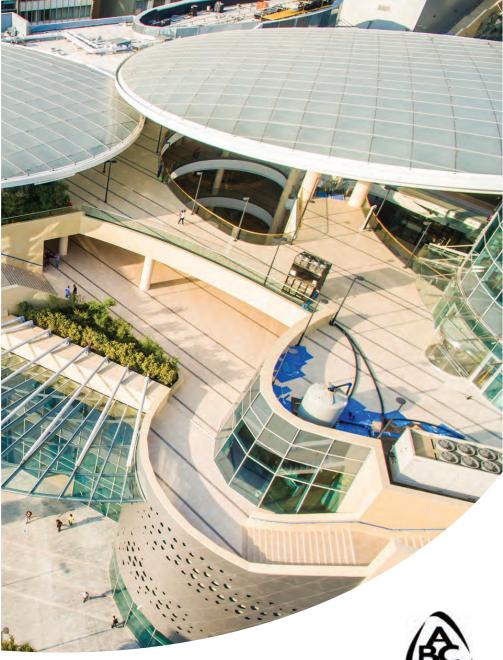

Facade type: Aluminum, Steel, & glass

Country: Lebanon Client:ABC s.a.l.

Contractor: MAN Enterprise Architect: Callison U.S. Consultant:Khatib & Alami

ABC Verdun Mall is a \$300 million project constructed on an 18,000 square-meter property with over 150,000 square meters of built-up. The Mall will host a wide selection of international brands, the ABC departmet store, entertainment and leisure centers, in addition to garden spaces