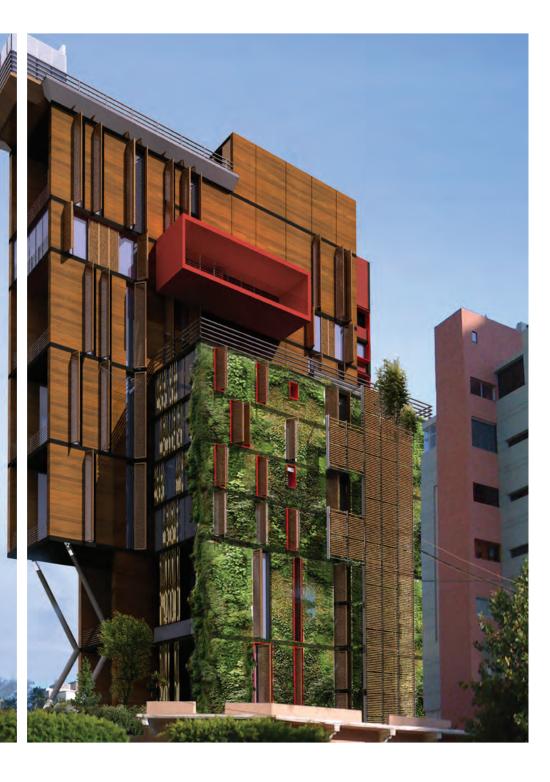

## DOUBLE MITRE SAW

- 1) Digital Measurements
- 2) Positioning control
- 3) Cutting from below
- 4) Tolerance +/- 0.1 mm

French Avenue BCD

**ALTUS** 

East Village

DNA

**PHOENICIA** 

**Bliss Tower** 