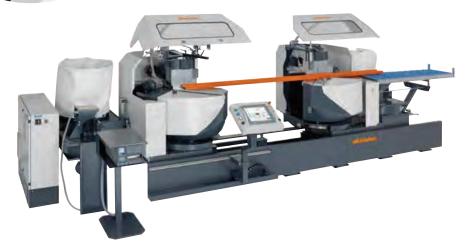

### OUR FACTORY

Our Production Facility Is Equipped With:

Aluminum machines "Elumatec - Germany" and "Lisec - Austria", the Leader in glass structural bonding and sealing, together achieving the best quality of finished products to comply with the space created

Latest 5-axis 3D plasma cutting technology "Voortman - Holland" which could bevel at variable angles.

"HGG" CNC 3D Steel Pipe Processing Machine is of the fastest composite panels cutting and grooving machines in the region.