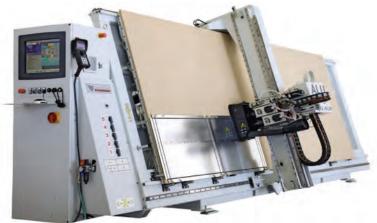

## DOUBLE MITRE SAW

- 1) Digital Measurements
- 2) Positioning control
- 3) Cutting from below
- 4) Tolerance +/- 0.1 mm

French Avenue BCD

**ALTUS** 

East Village

DNA

**PHOENICIA** 

**Bliss Tower** 