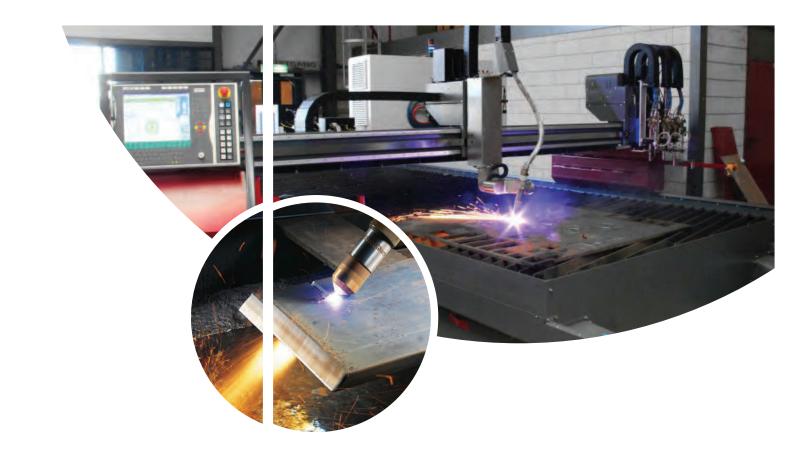

### OUR FACTORY

Our Production Facility Is Equipped With:

Aluminum machines "Elumatec - Germany" and "Lisec - Austria", the Leader in glass structural bonding and sealing, together achieving the best quality of finished products to comply with the space created

Latest 5-axis 3D plasma cutting technology "Voortman - Holland" which could bevel at variable angles.

"HGG" CNC 3D Steel Pipe Processing Machine is of the fastest composite panels cutting and grooving machines in the region.