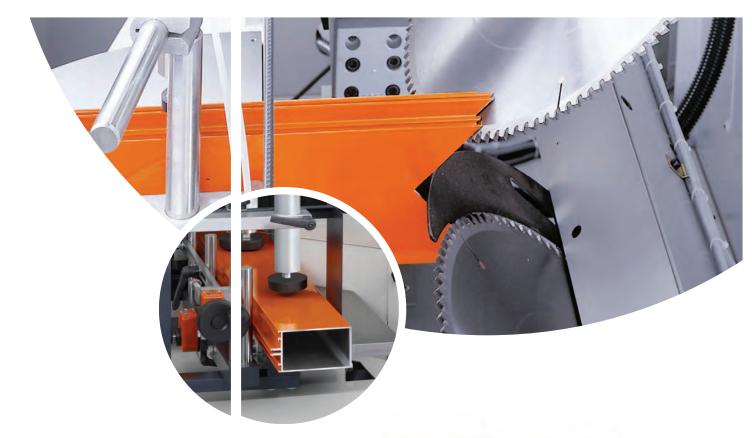

### OUR FACTORY

Our Production Facility Is Equipped With:

Aluminum machines "Elumatec - Germany" and "Lisec - Austria", the Leader in glass structural bonding and sealing, together achieving the best quality of finished products to comply with the space created

## DOUBLE MITRE SAW

- 1) Digital Measurements
- 2) Positioning control
- 3) Cutting from below
- 4) Tolerance +/- 0.1 mm

French Avenue BCD

**ALTUS** 

East Village

DNA

**PHOENICIA** 

**Bliss Tower** 