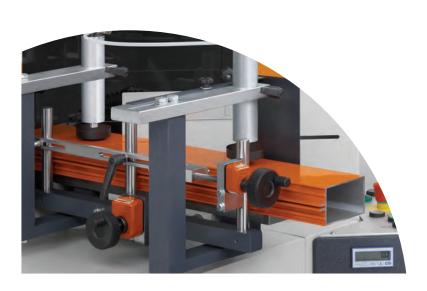

### OUR FACTORY

Our Production Facility Is Equipped With:

Aluminum machines "Elumatec - Germany" and "Lisec - Austria", the Leader in glass structural bonding and sealing, together achieving the best quality of finished products to comply with the space created

## DOUBLE MITRE SAW

- 1) Digital Measurements
- 2) Positioning control
- 3) Cutting from below
- 4) Tolerance +/- 0.1 mm

French Avenue BCD

**ALTUS** 

East Village

DNA

**PHOENICIA** 

**Bliss Tower** 