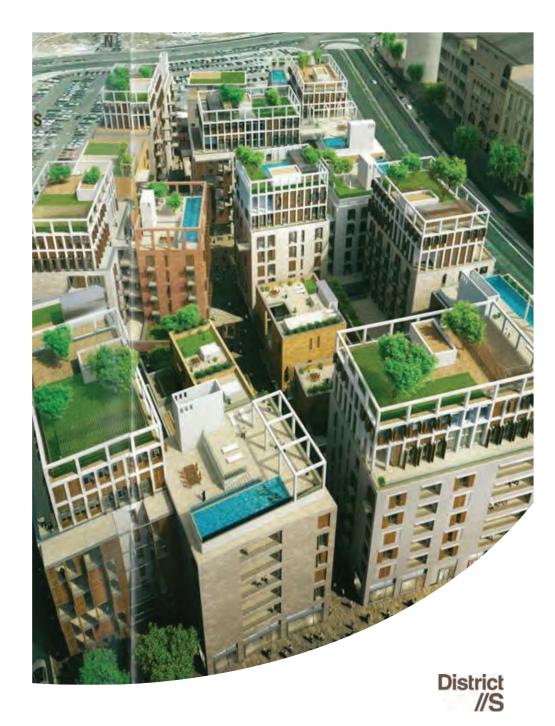

and parking areas.

Project type: Residential city

Facade type: Glass, Aluminum, & Steel

Country: Lebanon

Contractor: MAN Emterprise

Architect:?

Consultant: Rafik Koury