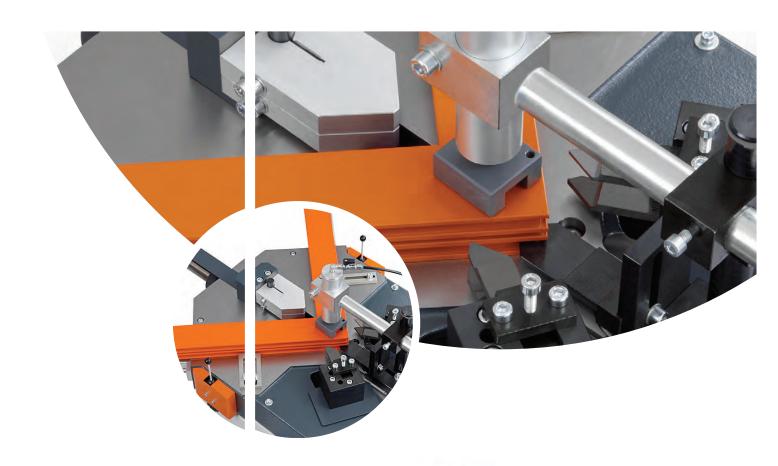

## DOUBLE MITRE SAW

- 1) Digital Measurements
- 2) Positioning control
- 3) Cutting from below
- 4) Tolerance +/- 0.1 mm

French Avenue BCD

**ALTUS** 

East Village

DNA

**PHOENICIA** 

**Bliss Tower** 