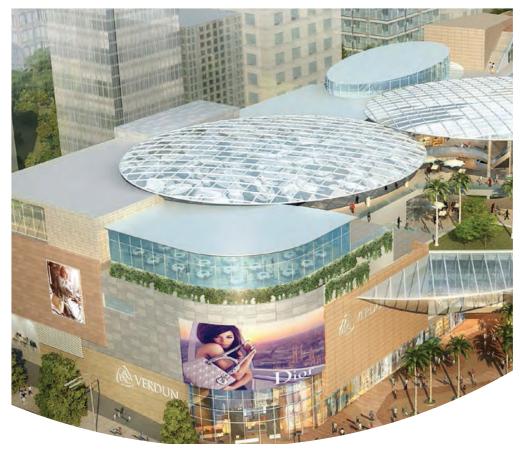

Facade type: Aluminum, Steel, & glass

Country: Lebanon Client:ABC s.a.l.

Contractor: MAN Enterprise Architect: Callison U.S. Consultant:Khatib & Alami

ABC Verdun Mall is a \$300 million project constructed on an 18,000 square-meter property with over 150,000 square meters of built-up. The Mall will host a wide selection of international brands, the ABC departmet store, entertainment and leisure centers, in addition to garden spaces