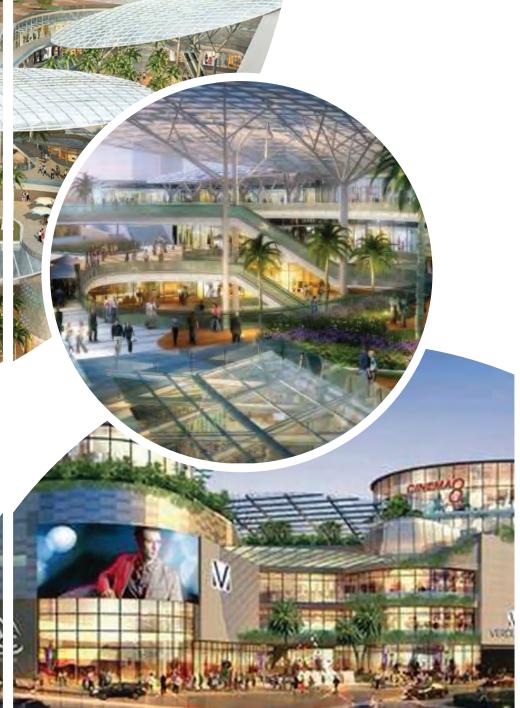

Facade type: Aluminum, Steel, & glass

Country: Lebanon Client:ABC s.a.l.

Contractor: MAN Enterprise Architect: Callison U.S. Consultant:Khatib & Alami

ABC Verdun Mall is a \$300 million project constructed on an 18,000 square-meter property with over 150,000 square meters of built-up. The Mall will host a wide selection of international brands, the ABC departmet store, entertainment and leisure centers, in addition to garden spaces