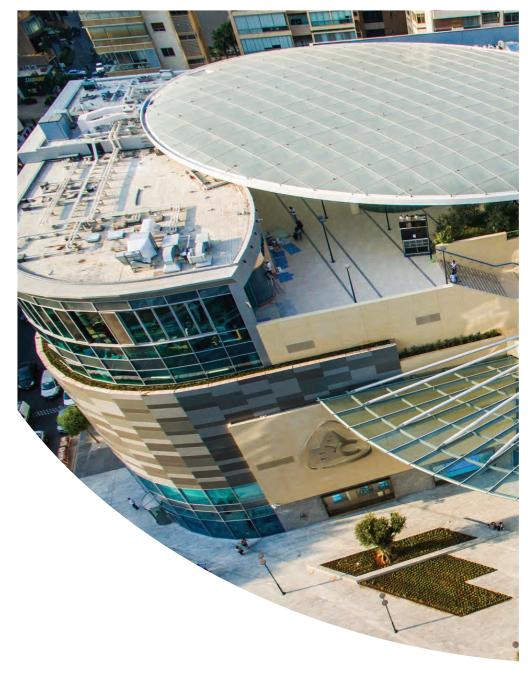

Facade type: Aluminum, Steel, & glass

Country: Lebanon Client:ABC s.a.l.

Contractor: MAN Enterprise Architect: Callison U.S. Consultant:Khatib & Alami

ABC Verdun Mall is a \$300 million project constructed on an 18,000 square-meter property with over 150,000 square meters of built-up. The Mall will host a wide selection of international brands, the ABC departmet store, entertainment and leisure centers, in addition to garden spaces