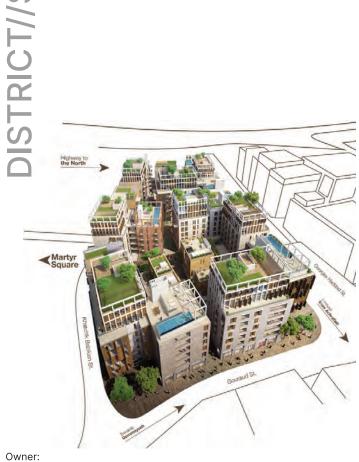

Owner:

Project type: Residential city

Facade type: Glass, Aluminum, & Steel

Country: Lebanon

Contractor: MAN Emterprise

Architect:?

Consultant: Rafik Koury