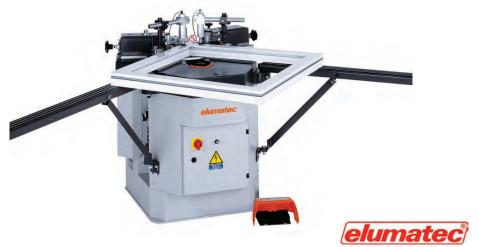

### OUR FACTORY

Our Production Facility Is Equipped With:

Aluminum machines "Elumatec - Germany" and "Lisec - Austria", the Leader in glass structural bonding and sealing, together achieving the best quality of finished products to comply with the space created

## DOUBLE MITRE SAW

- 1) Digital Measurements
- 2) Positioning control
- 3) Cutting from below
- 4) Tolerance +/- 0.1 mm

French Avenue BCD

**ALTUS** 

East Village

DNA

**PHOENICIA** 

**Bliss Tower** 