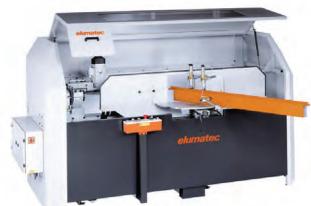

### OUR FACTORY

Our Production Facility Is Equipped With:

Aluminum machines "Elumatec - Germany" and "Lisec - Austria", the Leader in glass structural bonding and sealing, together achieving the best quality of finished products to comply with the space created

## DOUBLE MITRE SAW

- 1) Digital Measurements
- 2) Positioning control
- 3) Cutting from below
- 4) Tolerance +/- 0.1 mm

French Avenue BCD

**ALTUS** 

East Village

DNA

**PHOENICIA** 

**Bliss Tower** 