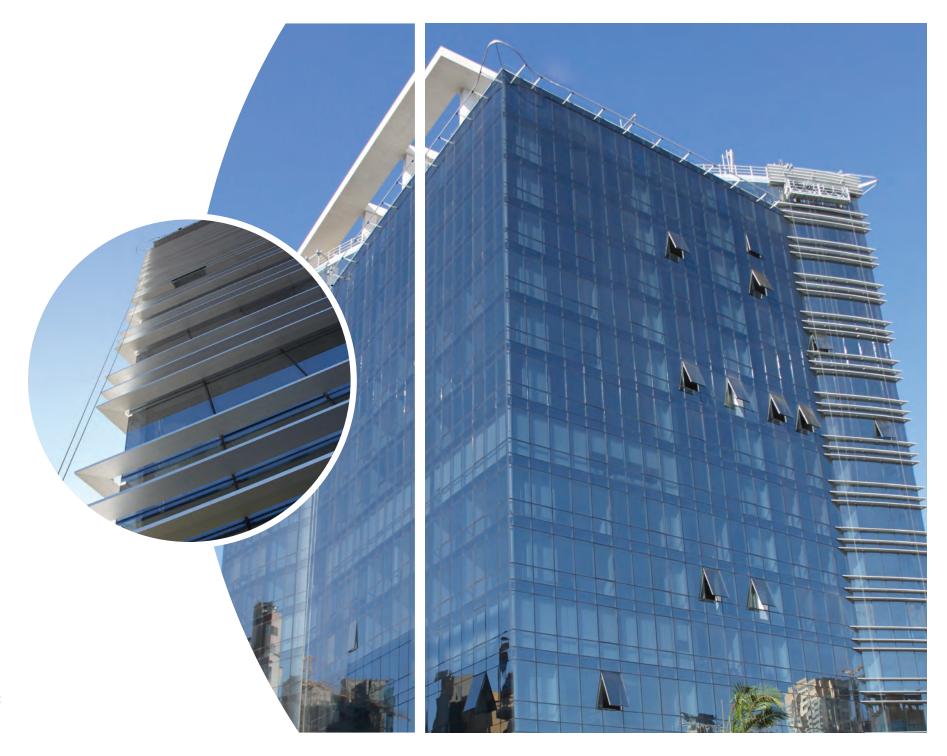

Unitized Aluminum Curtain Walls
Famed Aluminum Windows and Doors
Frameless Stainless Steel Shop-fronts
Structural Glazed Systems
Glass and Stainless-Steel Balustrades
Skylights, Domes and Automated Roofing Systems
Steel Structures and Architectural Stainless-Steel Works Spider System
Internal Decorative Office Partitions
Cladding Material such as Composite Panels, Parklex, etc...

ALGECO Itd 's technical and administrative qualified staff are specialized in Façade Consulting, Design, Engineering, Contracting. We also invest in a research and development team.

The company has executed major and high-end projects in Lebanon, the Middle East, and Africa, and has gained a wide reputation and expertise in the fields of aluminum, steel, and glazing industry. Beginning with commercial centers, hotels, showrooms and extending to residential complexes and public institutions.