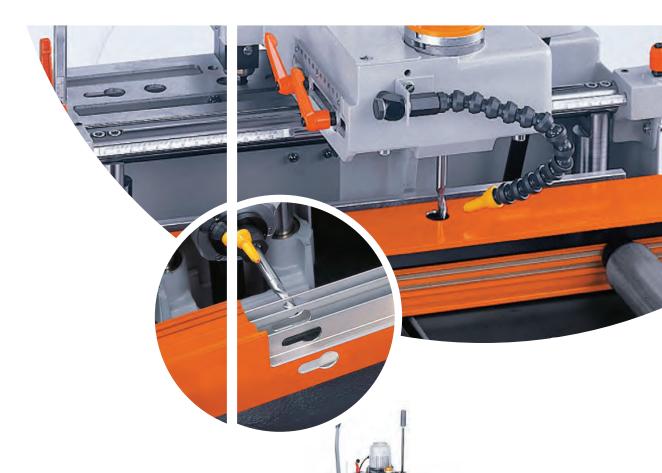

## DOUBLE MITRE SAW

- 1) Digital Measurements
- 2) Positioning control
- 3) Cutting from below
- 4) Tolerance +/- 0.1 mm

French Avenue BCD

**ALTUS** 

East Village

DNA

**PHOENICIA** 

**Bliss Tower** 