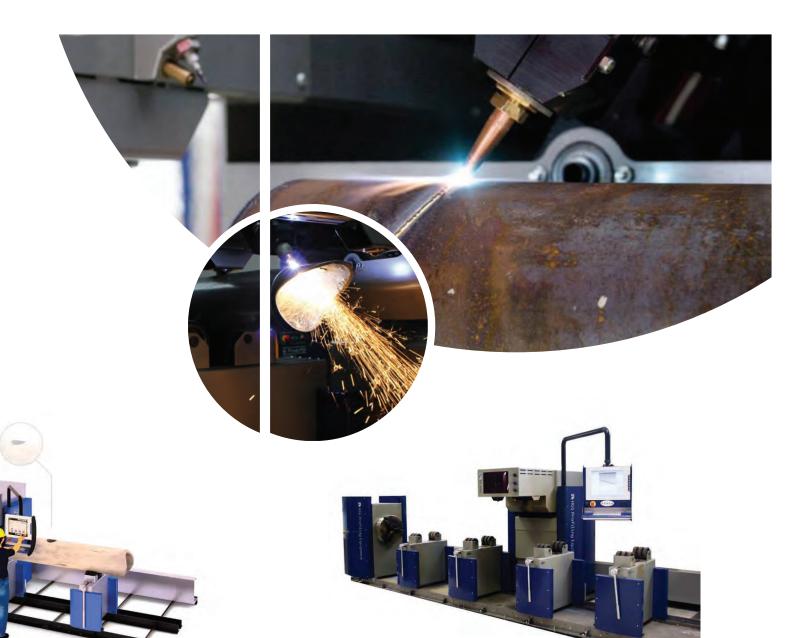

### OUR FACTORY

Our Production Facility Is Equipped With:

Aluminum machines "Elumatec - Germany" and "Lisec - Austria", the Leader in glass structural bonding and sealing, together achieving the best quality of finished products to comply with the space created

Latest 5-axis 3D plasma cutting technology "Voortman - Holland" which could bevel at variable angles.

"HGG" CNC 3D Steel Pipe Processing Machine is of the fastest composite panels cutting and grooving machines in the region.