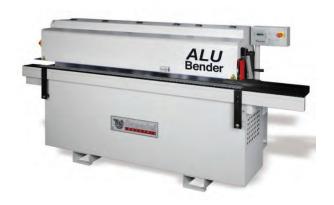

## DOUBLE MITRE SAW

- 1) Digital Measurements
- 2) Positioning control
- 3) Cutting from below
- 4) Tolerance +/- 0.1 mm

French Avenue BCD

**ALTUS** 

East Village

DNA

**PHOENICIA** 

**Bliss Tower** 