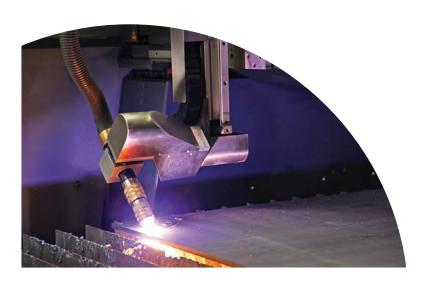

Latest 5-axis 3D plasma cutting technology "Voortman - Holland" which could bevel at variable angles.

"HGG" CNC 3D Steel Pipe Processing Machine is of the fastest composite panels cutting and grooving machines in the region.