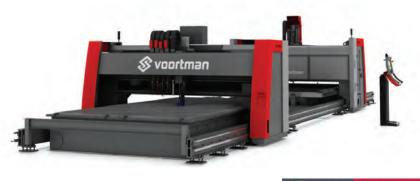

Latest 5-axis 3D plasma cutting technology "Voortman - Holland" which could bevel at variable angles.

"HGG" CNC 3D Steel Pipe Processing Machine is of the fastest composite panels cutting and grooving machines in the region.