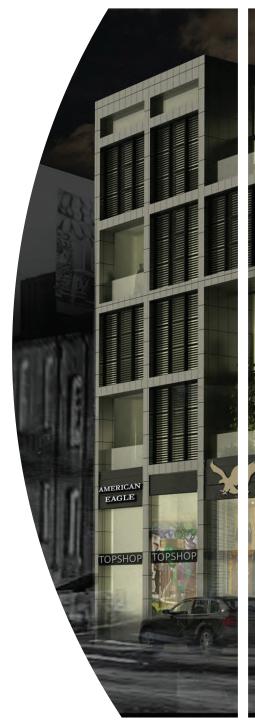

## DOUBLE MITRE SAW

- 1) Digital Measurements
- 2) Positioning control
- 3) Cutting from below
- 4) Tolerance +/- 0.1 mm

French Avenue BCD

**ALTUS** 

East Village

DNA

**PHOENICIA** 

**Bliss Tower** 