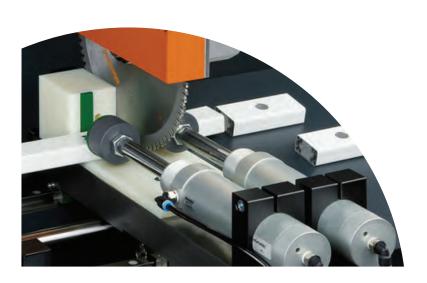

### OUR FACTORY

Our Production Facility Is Equipped With:

Aluminum machines "Elumatec - Germany" and "Lisec - Austria", the Leader in glass structural bonding and sealing, together achieving the best quality of finished products to comply with the space created

Latest 5-axis 3D plasma cutting technology "Voortman - Holland" which could bevel at variable angles.

"HGG" CNC 3D Steel Pipe Processing Machine is of the fastest composite panels cutting and grooving machines in the region.

## DOUBLE MITRE SAW

- 1) Digital Measurements
- 2) Positioning control
- 3) Cutting from below
- 4) Tolerance +/- 0.1 mm

French Avenue BCD

**ALTUS** 

East Village

DNA

**PHOENICIA** 

**Bliss Tower** 