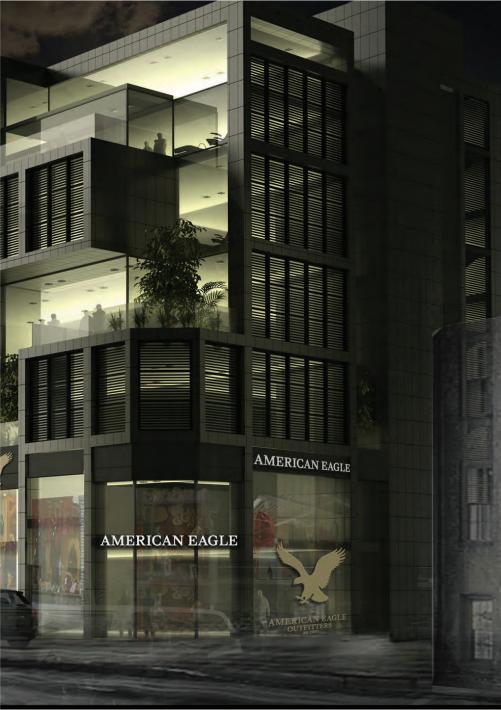

## DOUBLE MITRE SAW

- 1) Digital Measurements
- 2) Positioning control
- 3) Cutting from below
- 4) Tolerance +/- 0.1 mm

French Avenue BCD

**ALTUS** 

East Village

DNA

**PHOENICIA** 

**Bliss Tower** 