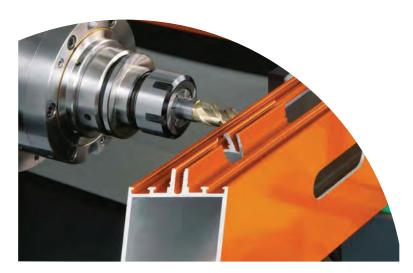

## DOUBLE MITRE SAW

- 1) Digital Measurements
- 2) Positioning control
- 3) Cutting from below
- 4) Tolerance +/- 0.1 mm

French Avenue BCD

**ALTUS** 

East Village

DNA

**PHOENICIA** 

**Bliss Tower** 