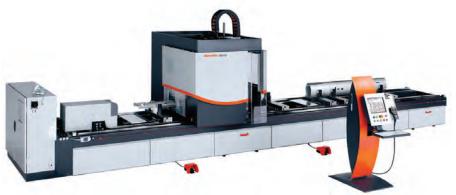

## DOUBLE MITRE SAW

- 1) Digital Measurements
- 2) Positioning control
- 3) Cutting from below
- 4) Tolerance +/- 0.1 mm

French Avenue BCD

**ALTUS** 

East Village

DNA

**PHOENICIA** 

**Bliss Tower** 